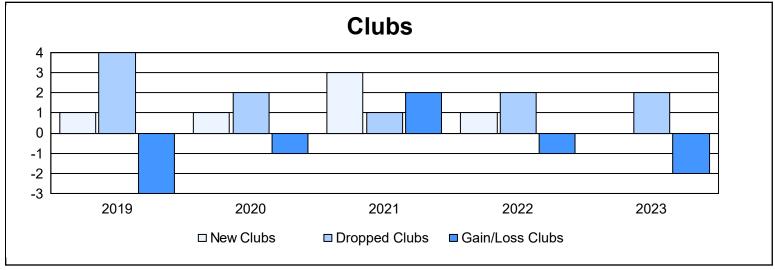

District 4 C3

As of June 2023 Cumulative

| Year      | New<br>Clubs | Dropped<br>Clubs | Gain/<br>Loss<br>Clubs | New<br>Members | Charter<br>Members | Reinstate<br>Members | Transfer<br>Members | Total<br>Member<br>Added | Total<br>Members<br>Dropped | Gain/<br>Loss<br>Members |
|-----------|--------------|------------------|------------------------|----------------|--------------------|----------------------|---------------------|--------------------------|-----------------------------|--------------------------|
| 2018-2019 | 1            | 4                | -3                     | 86             | 21                 | 19                   | 13                  | 139                      | 239                         | -100                     |
| 2019-2020 | 1            | 2                | -1                     | 87             | 41                 | 13                   | 24                  | 165                      | 205                         | -40                      |
| 2020-2021 | 3            | 1                | 2                      | 104            | 86                 | 6                    | 5                   | 201                      | 126                         | 75                       |
| 2021-2022 | 1            | 2                | -1                     | 110            | 41                 | 9                    | 13                  | 173                      | 239                         | -66                      |
| 2022-2023 | 0            | 2                | -2                     | 108            | 2                  | 10                   | 14                  | 134                      | 242                         | -108                     |
| Average   | 1            | 2                | -1                     | 99             | 38                 | 11                   | 14                  | 162                      | 210                         | -48                      |